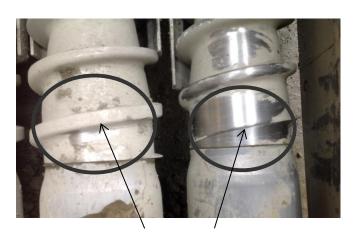

Slow wear of the spiral pitch

5. The centering ring cast inside the extrusion screw offers two main advantages: the first one is proper assembly of the extrusion screw (fixing) to the shaft and the second one is that the shaft is protected by the ring.