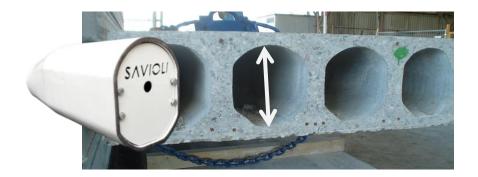

Excellent void forming into the slab

4. Our extrusion screws are made of special cast iron so the spiral pitch has a slower wear and tear and the extruder works at constant speed. That means a minimum of down-time and saving on spare parts.

Standard screw

Savioli screw

Centering ring

Shaft fixing screw

- 6. Highly specialised staff trained both on dealing with electronic/electrical components and mechanical maintenance and repair (overhaul).
- 7. Wear parts always available in stock.
  - 8. Our small company is flexible and dynamic and solve any types of trouble -shooting quickly.
  - 9. Our products are good value for money.
  - 10. More than twenty years' experience and reliability.